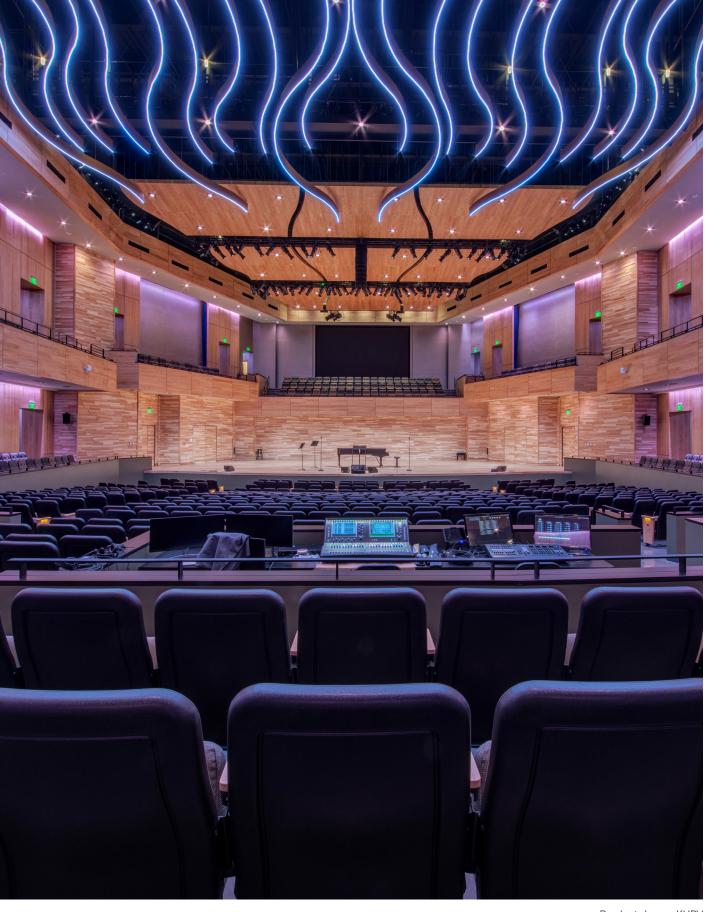

Lumens/ft:
Up to 662 at 6.0W/ft

Color Temperature: 2400K-4000K

CRI: 92-99

Color:

SW, SW -HE, DW, DW-HE, SC, RGB, RGBW, RGBW-HE

Bending:

Up/Down, Side, Helical

4' Field Cuttable fixtures available for the end of a run to adjust the total run length in the field

Options comply with:

Buy America, Buy American, Build America, Buy American

All Q-CAP Products have Declare labels and are Red List Approved

Up/down bend 6" bending radius Diode Visibility

Encapsulated Encapsulated in Clear in Translucent

6" bending radius

Encapsulated in Translucent

Product shown: WURM

Encapsulated in Clear Encapsulated in Translucent

Product shown: WALA

Encapsulated in Clear Encapsulated

Up/down & helical bend

Encapsulated Encapsulated in Clear in Translucent