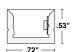

Lumens/ft:
Up to 662 at 6.0W/ft

Color Temperature: 2400K-4000K

CRI: 92-99

Color:

SW, SW -HE, DW, DW-HE, SC, RGB, RGBW, RGBW-HE

Bending:

Up/Down, Side, Helical

4' Field Cuttable fixtures available for the end of a run to adjust the total run length in the field