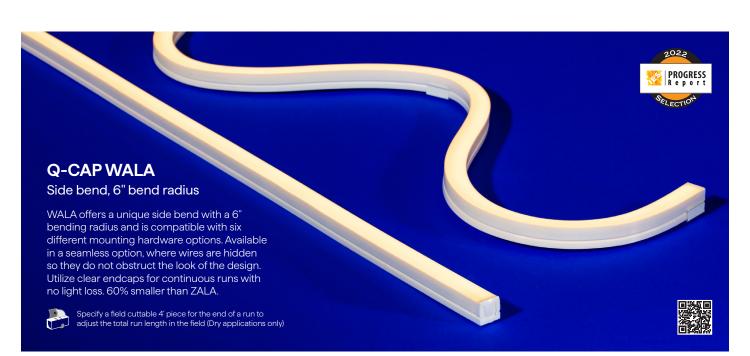

6" bending radius

Encapsulated in Translucent

Product shown: WURM

Encapsulated in Clear Encapsulated in Translucent

Product shown: WALA

Encapsulated in Clear Encapsulated

Up/down & helical bend

Encapsulated Encapsulated in Clear in Translucent