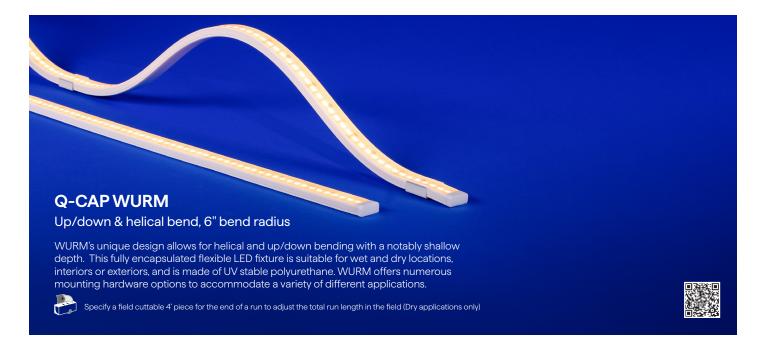

6" bending radius

Encapsulated in Translucent

Product shown: WURM

Encapsulated in Clear Encapsulated in Translucent

Product shown: WALA

Encapsulated in Clear Encapsulated

Up/down & helical bend

Encapsulated Encapsulated in Clear in Translucent