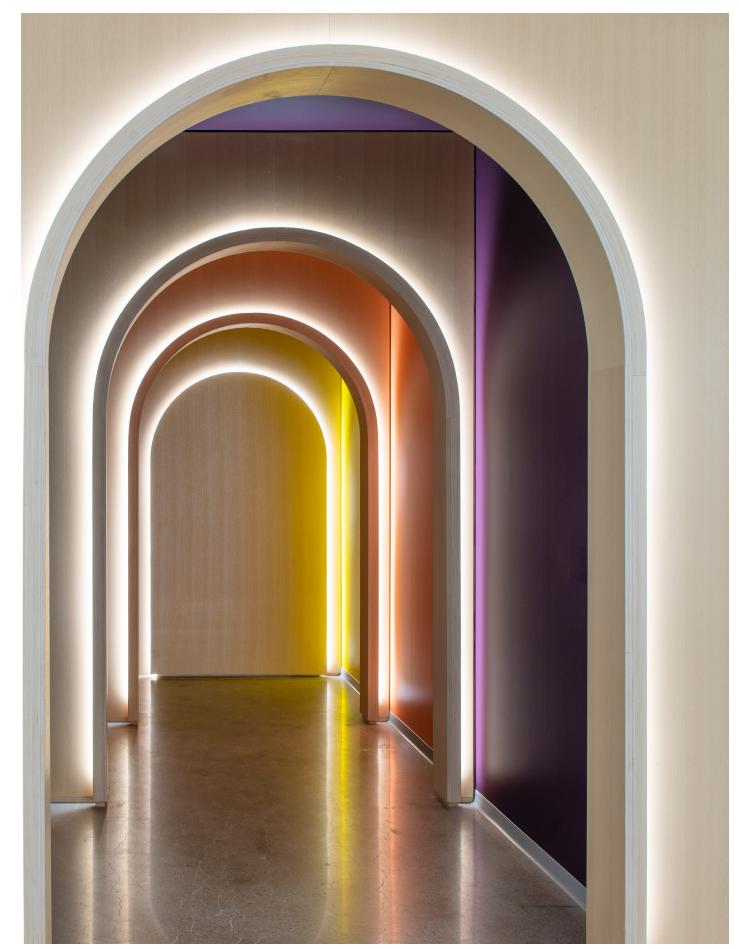

Lumens/ft:
Up to 662 at 6.0W/ft

Color Temperature: 2400K-4000K

CRI: 92-99

Color:

SW, SW -HE, DW, DW-HE, SC, RGB, RGBW, RGBW-HE

Bending:

Up/Down, Side, Helical

4' Field Cuttable fixtures available for the end of a run to adjust the total run length in the field

Options comply with:

Buy America, Buy American, Build America, Buy American

All Q-CAP Products have Declare labels and are Red List Approved

Up/down bend 6" bending radius Diode Visibility

Encapsulated Encapsulated in Clear in Translucent