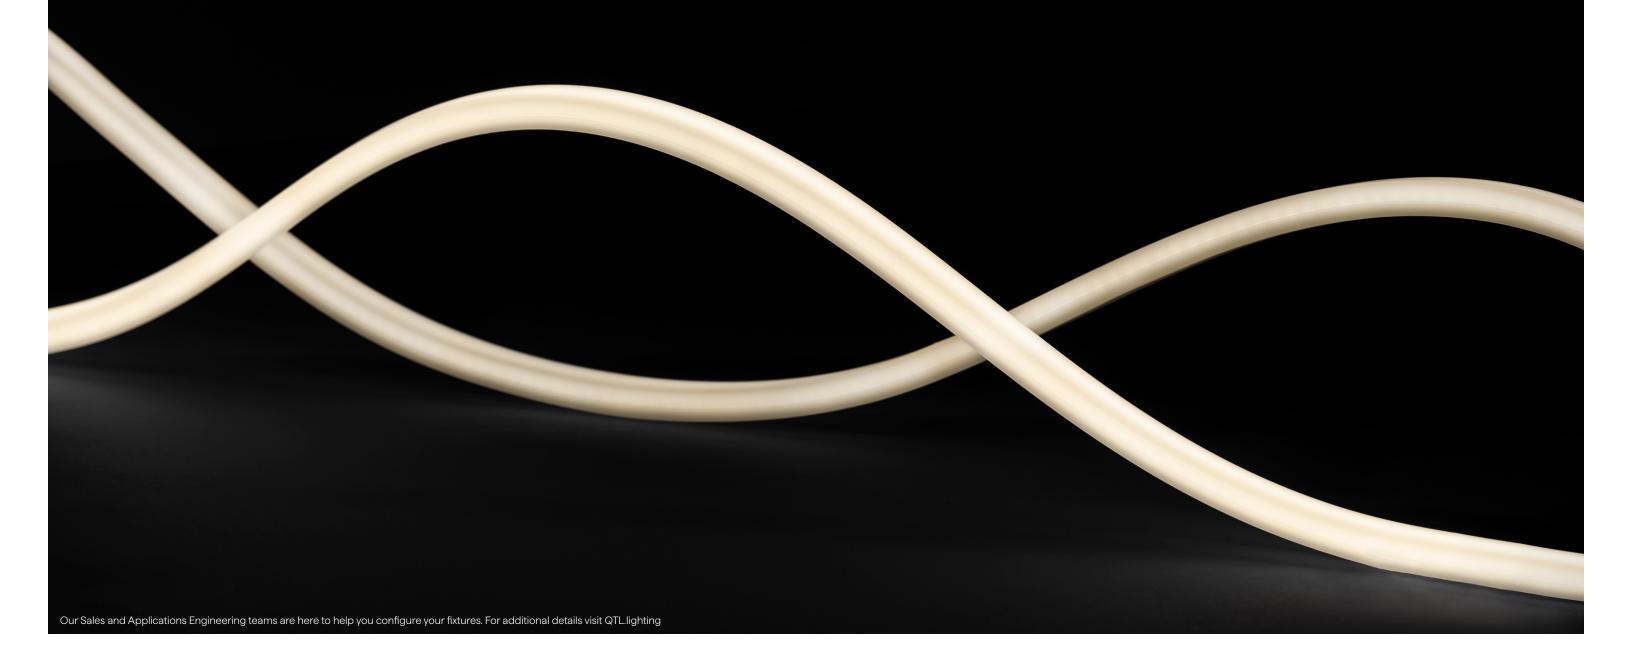

Lumens/ft:
Up to 662 at 6.0W/ft

Color Temperature: 2400K-4000K

CRI: 92-99

Color:

SW, SW -HE, DW, DW-HE, SC, RGB, RGBW, RGBW-HE

Bending:

Up/Down, Side, Helical

4' Field Cuttable fixtures available for the end of a run to adjust the total run length in the field

Options comply with:

Buy America, Buy American, Build America, Buy American

All Q-CAP Products have Declare labels and are Red List Approved

Up/down bend 6" bending radius Diode Visibility

Encapsulated Encapsulated in Clear in Translucent