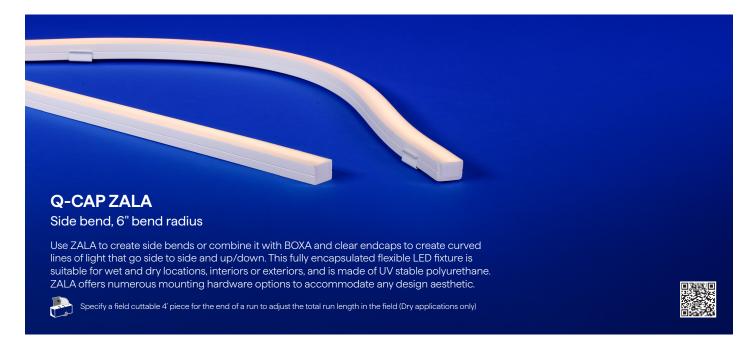

Lumens/ft:
Up to 662 at 6.0W/ft

Color Temperature: 2400K-4000K

CRI: 92-99

Color:

SW, SW -HE, DW, DW-HE, SC, RGB, RGBW, RGBW-HE

Bending:

Up/Down, Side, Helical

4' Field Cuttable fixtures available for the end of a run to adjust the total run length in the field