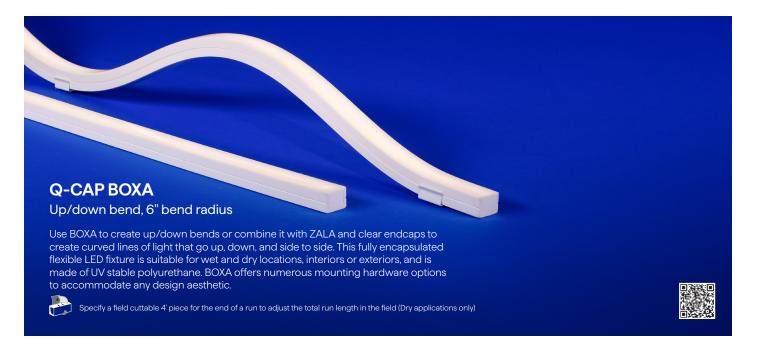

Options comply with:

Buy America, Buy American, Build America, Buy American

All Q-CAP Products have Declare labels and are Red List Approved

Up/down bend 6" bending radius Diode Visibility

Encapsulated Encapsulated in Clear in Translucent

6" bending radius

Encapsulated in Translucent

Product shown: WURM

Encapsulated in Clear Encapsulated in Translucent

Product shown: WALA

Encapsulated in Clear Encapsulated

Up/down & helical bend

Encapsulated Encapsulated in Clear in Translucent