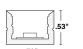

Lumens/ft:
Up to 662 at 6.0W/ft

Color Temperature: 2400K-4000K

CRI: 92-99

Color:

SW, SW -HE, DW, DW-HE, SC, RGB, RGBW, RGBW-HE

Bending:

Up/Down, Side, Helical

4' Field Cuttable fixtures available for the end of a run to adjust the total run length in the field