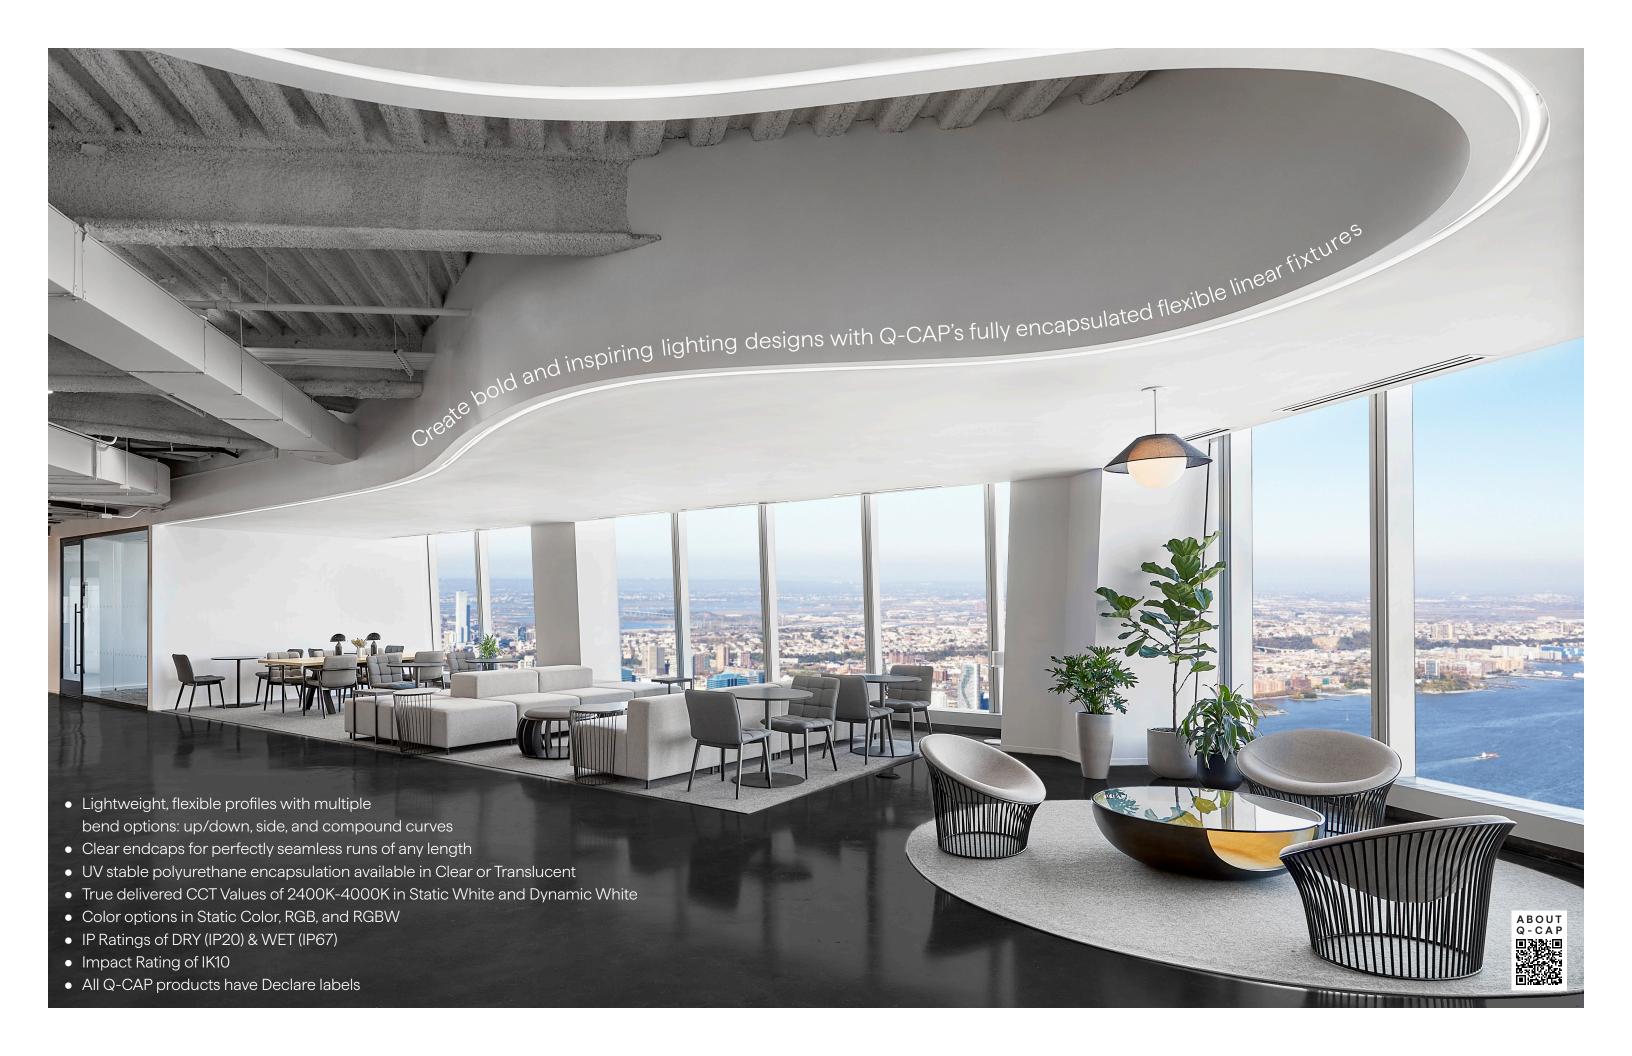

Lumens/ft:
Up to 662 at 6.0W/ft

Color Temperature: 2400K-4000K

CRI: 92-99

Color:

SW, SW -HE, DW, DW-HE, SC, RGB, RGBW, RGBW-HE

Bending:

Up/Down, Side, Helical

4' Field Cuttable fixtures available for the end of a run to adjust the total run length in the field

Options comply with:

Buy America, Buy American, Build America, Buy American

All Q-CAP Products have Declare labels and are Red List Approved

Up/down bend 6" bending radius Diode Visibility

Encapsulated Encapsulated in Clear in Translucent