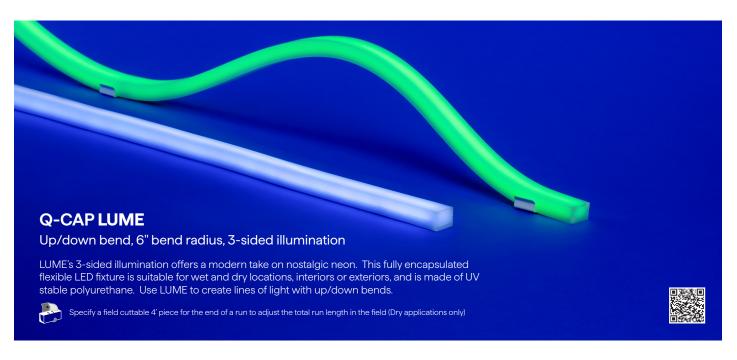

Lumens/ft:
Up to 662 at 6.0W/ft

Color Temperature: 2400K-4000K

CRI: 92-99

Color:

SW, SW -HE, DW, DW-HE, SC, RGB, RGBW, RGBW-HE

Bending:

Up/Down, Side, Helical

4' Field Cuttable fixtures available for the end of a run to adjust the total run length in the field

Options comply with:

Buy America, Buy American, Build America, Buy American

All Q-CAP Products have Declare labels and are Red List Approved

Up/down bend 6" bending radius Diode Visibility

Encapsulated Encapsulated in Clear in Translucent

6" bending radius

Encapsulated in Translucent

Product shown: WURM

Encapsulated in Clear Encapsulated in Translucent

Product shown: WALA

Encapsulated in Clear Encapsulated

Up/down & helical bend

Encapsulated Encapsulated in Clear in Translucent