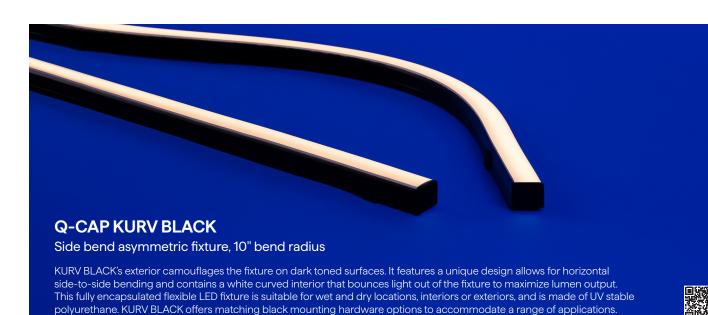

## Diode Visibility

Encapsulated Encapsulated in Clear in Translucent

Encapsulated Encapsulated in Clear in Translucent

Product shown: KURV

Encapsulated Encapsulated in Translucent

NOTE: Indirect view recommended