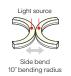

6" bending radius

Encapsulated in Translucent

Product shown: WURM

Encapsulated in Clear Encapsulated in Translucent

Product shown: WALA

Encapsulated in Clear Encapsulated

Up/down & helical bend

Encapsulated Encapsulated in Clear in Translucent