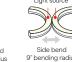

6" bending radius

Encapsulated in Translucent

Product shown: WURM

Encapsulated in Clear Encapsulated in Translucent

Product shown: WALA

Encapsulated in Clear Encapsulated

Up/down & helical bend

Encapsulated Encapsulated in Clear in Translucent