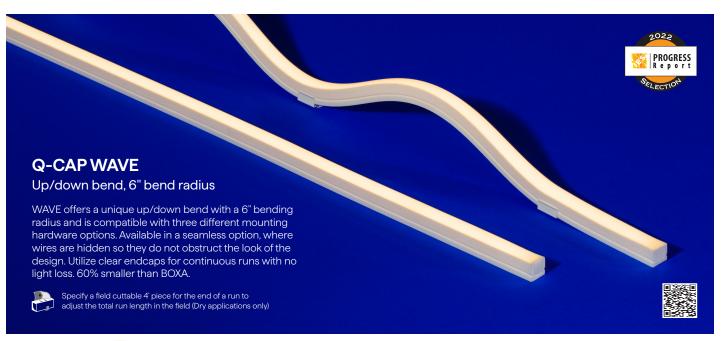

Lumens/ft:
Up to 662 at 6.0W/ft

Color Temperature: 2400K-4000K

CRI: 92-99

Color:

SW, SW -HE, DW, DW-HE, SC, RGB, RGBW, RGBW-HE

Bending:

Up/Down, Side, Helical

4' Field Cuttable fixtures available for the end of a run to adjust the total run length in the field

Options comply with:

Buy America, Buy American, Build America, Buy American

All Q-CAP Products have Declare labels and are Red List Approved

Up/down bend 6" bending radius Diode Visibility

Encapsulated Encapsulated in Clear in Translucent