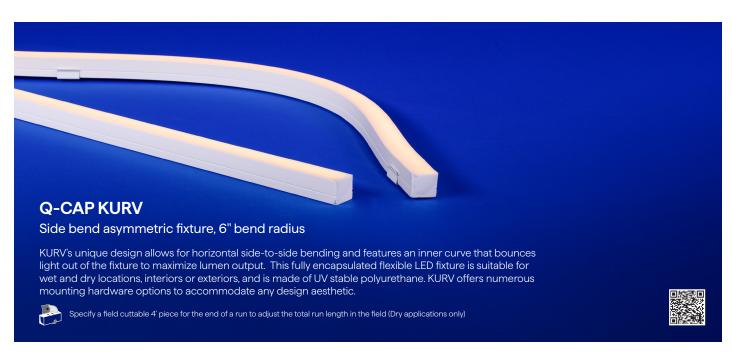

Lumens/ft:
Up to 662 at 6.0W/ft

Color Temperature: 2400K-4000K

CRI: 92-99

Color:

SW, SW -HE, DW, DW-HE, SC, RGB, RGBW, RGBW-HE

Bending:

Up/Down, Side, Helical

4' Field Cuttable fixtures available for the end of a run to adjust the total run length in the field