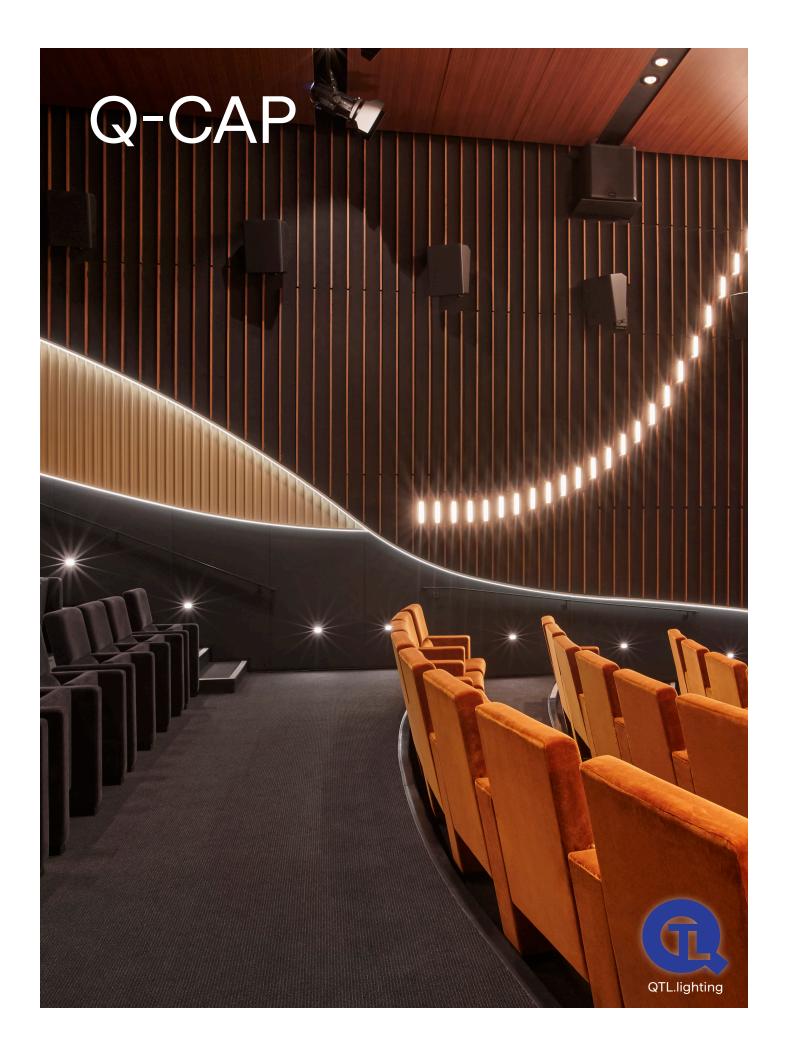

Lumens/ft:
Up to 662 at 6.0W/ft

Color Temperature: 2400K-4000K

CRI: 92-99

Color:

SW, SW -HE, DW, DW-HE, SC, RGB, RGBW, RGBW-HE

Bending:

Up/Down, Side, Helical

4' Field Cuttable fixtures available for the end of a run to adjust the total run length in the field

Options comply with:

Buy America, Buy American, Build America, Buy American

All Q-CAP Products have Declare labels and are Red List Approved

Up/down bend 6" bending radius Diode Visibility

Encapsulated Encapsulated in Clear in Translucent