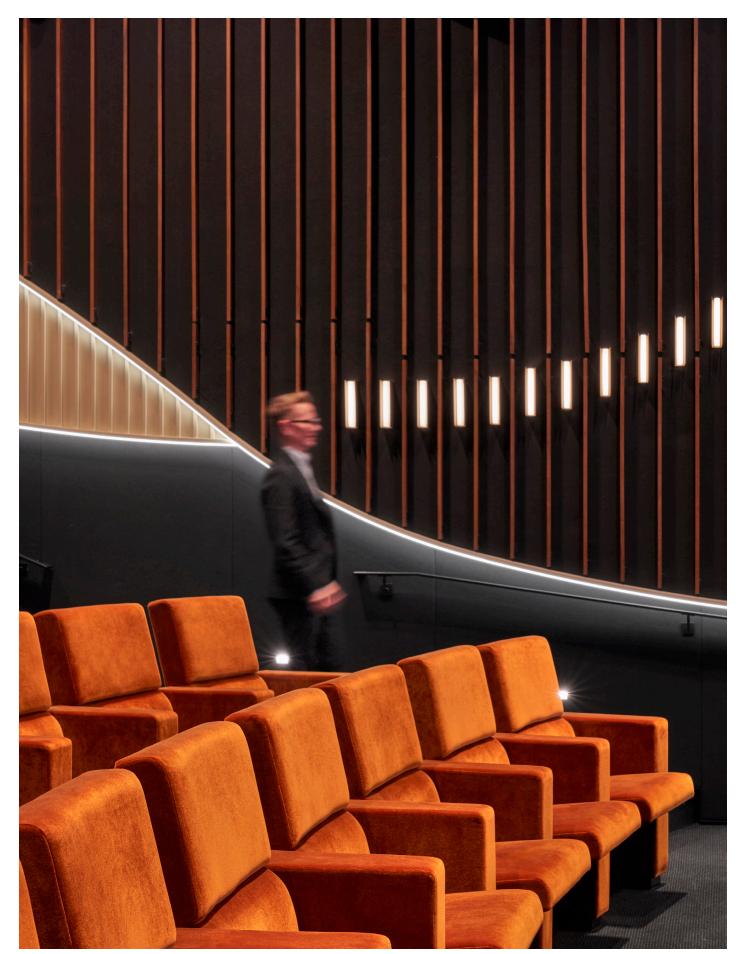

Lumens/ft:
Up to 662 at 6.0W/ft

Color Temperature: 2400K-4000K

CRI: 92-99

Color:

SW, SW -HE, DW, DW-HE, SC, RGB, RGBW, RGBW-HE

Bending:

Up/Down, Side, Helical

4' Field Cuttable fixtures available for the end of a run to adjust the total run length in the field

Options comply with:

Buy America, Buy American, Build America, Buy American

All Q-CAP Products have Declare labels and are Red List Approved

Up/down bend 6" bending radius Diode Visibility

Encapsulated Encapsulated in Clear in Translucent

6" bending radius

Encapsulated in Translucent

Product shown: WURM

Encapsulated in Clear Encapsulated in Translucent

Product shown: WALA

Encapsulated in Clear Encapsulated

Up/down & helical bend

Encapsulated Encapsulated in Clear in Translucent