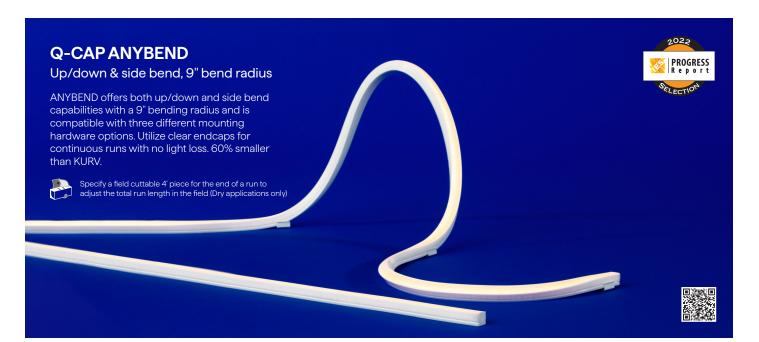

Lumens/ft:
Up to 662 at 6.0W/ft

Color Temperature: 2400K-4000K

CRI: 92-99

Color:

SW, SW -HE, DW, DW-HE, SC, RGB, RGBW, RGBW-HE

Bending:

Up/Down, Side, Helical

4' Field Cuttable fixtures available for the end of a run to adjust the total run length in the field

Options comply with:

Buy America, Buy American, Build America, Buy American

All Q-CAP Products have Declare labels and are Red List Approved

Up/down bend 6" bending radius Diode Visibility

Encapsulated Encapsulated in Clear in Translucent