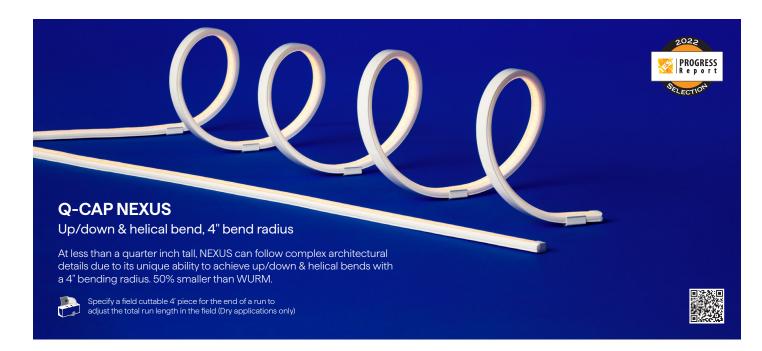

Lumens/ft:
Up to 662 at 6.0W/ft

Color Temperature: 2400K-4000K

CRI: 92-99

Color:

SW, SW -HE, DW, DW-HE, SC, RGB, RGBW, RGBW-HE

Bending:

Up/Down, Side, Helical

4' Field Cuttable fixtures available for the end of a run to adjust the total run length in the field