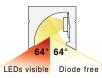

Diode Visibility

Encapsulated Encapsulated in Clear in Translucent

ENC/CL only

## Diode Visibility

Encapsulated Encapsulated in Clear in Translucent

Encapsulated Encapsulated in Clear in Translucent

Product shown: KURV

Encapsulated Encapsulated in Translucent

NOTE: Indirect view recommended