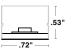

Lumens/ft:
Up to 662 at 6.0W/ft

Color Temperature: 2400K-4000K

CRI: 92-99

Color:

SW, SW -HE, DW, DW-HE, SC, RGB, RGBW, RGBW-HE

Bending:

Up/Down, Side, Helical

4' Field Cuttable fixtures available for the end of a run to adjust the total run length in the field