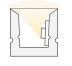

Lumens/ft:
Up to 662 at 6.0W/ft

Color Temperature: 2400K-4000K

CRI: 92-99

Color:

SW, SW -HE, DW, DW-HE, SC, RGB, RGBW, RGBW-HE

Bending:

Up/Down, Side, Helical

4' Field Cuttable fixtures available for the end of a run to adjust the total run length in the field